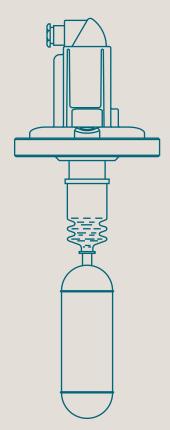

## LEVEL INDICATOR

## Product Line: Floating

Float level indicator for the detection of liquids inside tanks or batching cells. All parts in contact with the product are in stainless steel.

## ADVANTAGES

- An **EASY TO INSTALL** instrument that does not require any calibration, maintenance or specific tool for its installation.
- **DURABLE** and **RELIABLE** with aluminium casing and electrical connection via anti-vibration faston terminals. Works with ambient temperatures from -20° to +70°C.
- **ATEX CERTICATE** for dust and gas.