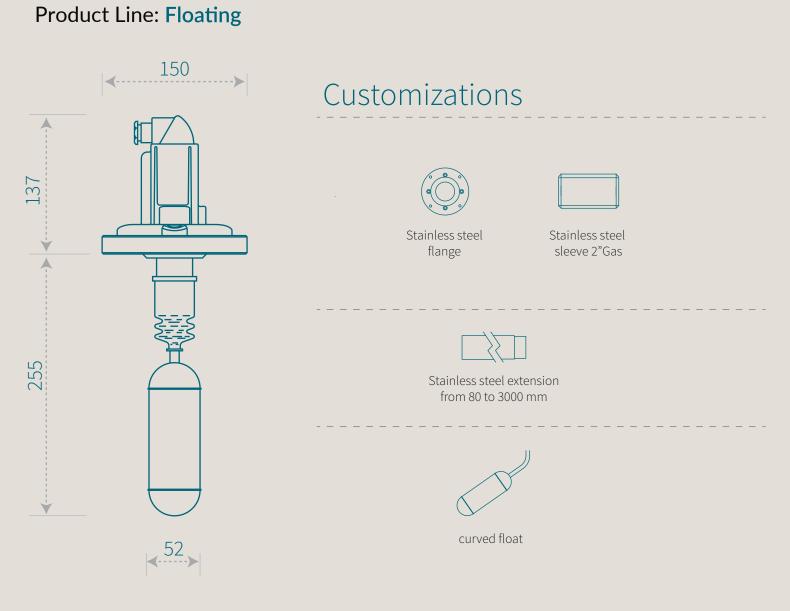

## Product Line: Floating

Float level indicator for the detection of liquids inside tanks or batching cells. All parts in contact with the product are in stainless steel.