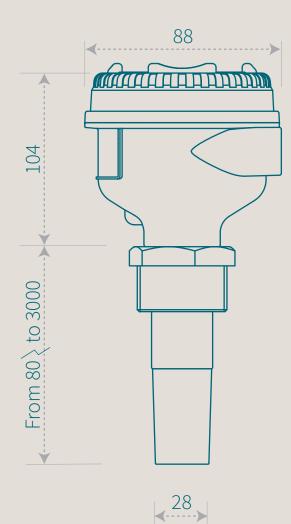

## PFG06

**Product Line: Capacitive** 

Capacitive level indicator without moving mechanical parts. Version with male thread 1 "1/2 Gas and electrical connection via faston anti-vibration.

# PFG06

**Product Line: Capacitive** 

Solids