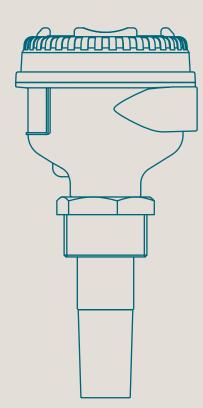

## PFG06

**Product Line: Capacitive** 

Capacitive level indicator without moving mechanical parts. Version with male thread 1 "1/2 Gas and electrical connection via faston anti-vibration.

# PFG06

**Product Line: Capacitive** 

Solids