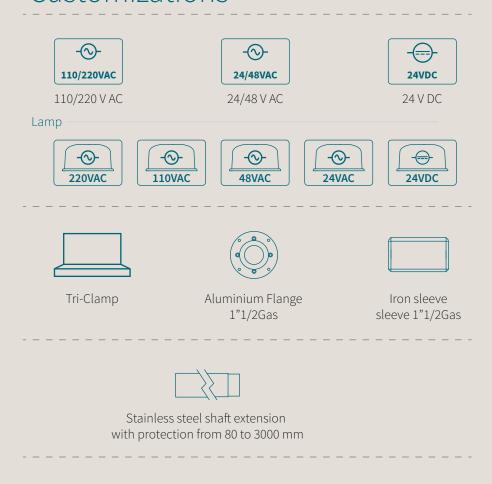

#### **ADVANTAGES**

- An **EASY TO INSTALL** instrument that does not require any calibration, maintenance or specific tool for its installation. It comes with a standard calibration that allows the indicator to perceive the material at a distance of about 1 cm from the probe (it may vary slightly between one material and another). By using the internal adjustment trimmer it is possible to increase the sensitivity or decrease it, thus varying the intervention distance from the probe.
- Extremely **VERSATILE**, it can be installed on tanks, hoppers, on walls or roofs of silos, in a vertical, horizontal or oblique position.
- **CUSTOMIZABLE** with extensions, fixing, voltages.