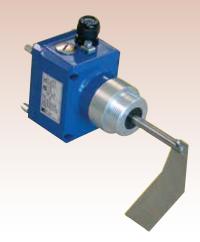

# **Description**

ILT-type Bin Level Indicators have been designed for electric signalling by rotary action of minimum or maximum material level inside bins, hoppers or silos.

#### **Function**

As long as material is present, the paddle of the ILT Bin Level Indicator does not rotate. As soon as the material level sinks below the paddle radius, rotation restarts activating other system components. The top or side-mounted indicators are commonly used for materials having a bulk density ranging between 0.5t/m³ (0.02 lb per cu in) and 2t/m³ (0.08 lb per cu in).

### **Application**

Typically ILT Rotary Level Indicators are fitted on the vertical walls of a bin, silo or hopper at the desired maximum or minimum level.

Equipped with an extension rod, they can also be mounted vertically into the roof plate.

# **Benefits**

- ✓ No contact between product and casing;
- ✓ Zone 20 /21 ATEX-certified;
- ✓ Adjustable via reset of force spring in 3 positions;
- ✓ Double-threaded fitting ensures system compatibility;
- ✓ Use with different materials in one single configuration;
- Easy and quick installation and replacement;
- ✓ Compact overall dimensions;
- Lightweight due to casing in aluminium alloy;
- ✓ Maintenance-free;
- ✓ Cost-effective.