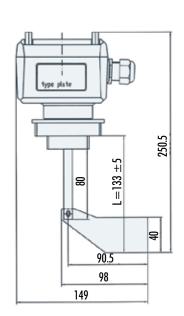

# **Overall Dimensions**

wamgroup

This datasheet might not show the complete range but only the models specialised for the application.