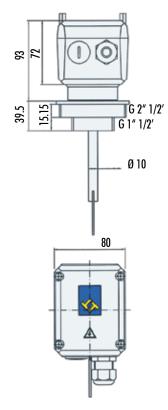

# **Overall Dimensions**

wamgroup

This datasheet might not show the complete range but only the models specialised for the application.